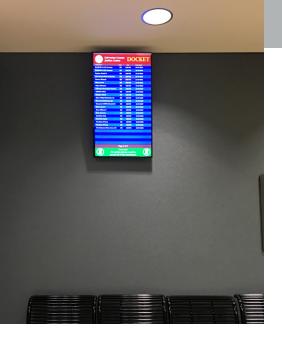

## Solution

The Galveston County Justice Center selected the Infax DocketCall®, CourtBoard and Engage solutions to be displayed on 13 monitors throughout the courthouse. DocketCall integrates with the court's existing Tyler Odyssey case management system to automatically

DocketCall®

Engage

CourtBoard

display real-time case information. Similar to DocketCall, CourtBoard displays public notices electronically, thus providing the Justice Center with a more efficient and environmentally responsible alternative to posting paper notices. With the addition of Infax's content-creating software, Engage, the court can easily create digital signage to display on monitors in the courthouse. Personalized messages, digital directories, maps of the facility and other courthouse information are made completely customizable using Engage's user-friendly interface. Seeing the benefits to both visitors and staff, the Justice Center decided to expand the system shortly after the initial installation. At the court's request, Infax installed eight 32-inch monitors outside courtrooms to further aid patrons navigating the facility.