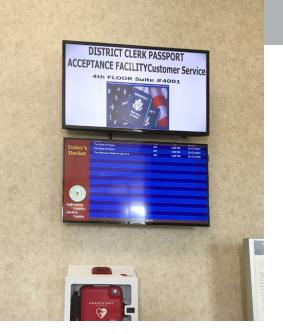

## Solution

The Galveston County Justice Center selected the Infax DocketCall®, CourtBoard and Engage solutions to be displayed on 13 monitors throughout the courthouse. DocketCall integrates with the court's existing Tyler Odyssey case management system to automatically

DocketCall®

Engage

CourtBoard

display real-time case information. Similar to DocketCall, CourtBoard displays public notices electronically, thus providing the Justice Center with a more efficient and environmentally responsible alternative to posting paper notices. With the addition of Infax's content-creating software, Engage, the court can easily create digital signage to display on monitors in the courthouse. Personalized messages, digital directories, maps of the facility and other courthouse information are made completely customizable using Engage's user-friendly interface. Seeing the benefits to both visitors and staff, the Justice Center decided to expand the system shortly after the initial installation. At the court's request, Infax installed eight 32-inch monitors outside courtrooms to further aid patrons navigating the facility.